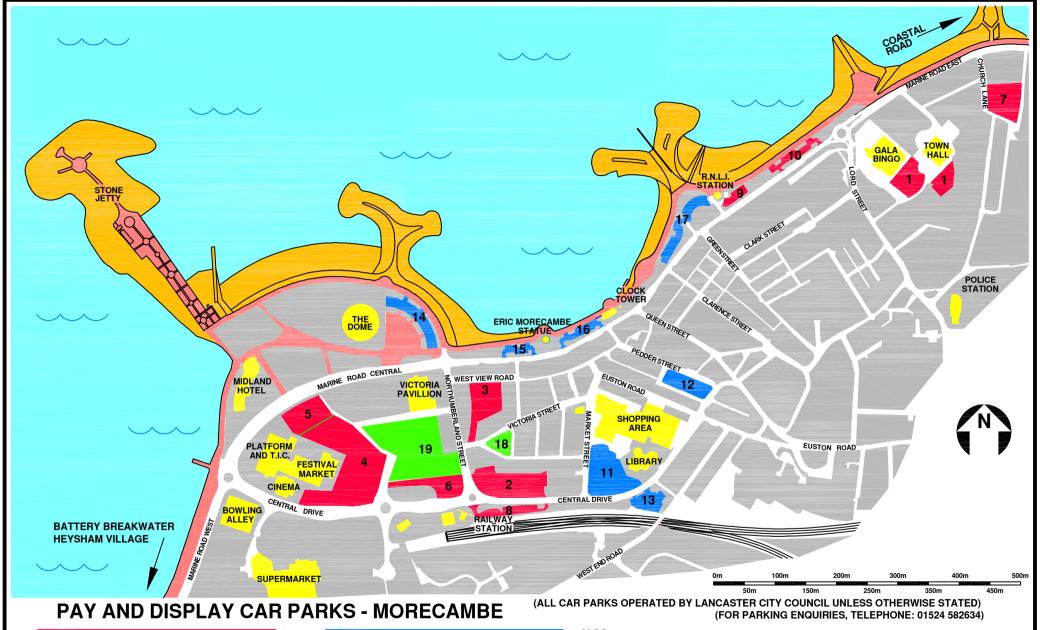

# LONG STAY

- 1. TOWN HALL
- 2. TELEPHONE EXCHANGE
- 3. WEST VIEW ROAD
- 4. FESTIVAL MARKET
- 5. GOODS YARD

- 6. BUS STATION
- 7. BACK BRIGHTON TERRACE
- 8. RAILWAY STATION
- 9. MARINE ROAD 5
- 10. MARINE ROAD 6

# SHORT STAY

- 11. LIBRARY
- 12. PEDDER STREET
- 16. MARINE ROAD 2 17. MARINE ROAD 3/4
- 13. BILLY HILL
- 14. BAY ARENA
- 15. MARINE ROAD 1

#### ALSO:

- 18. VICTORIA ST (PRIVATE)
- 19. WINTER GARDENS CARS AND COACHES (PRIVATE)

### **BATTERY BREAKWATER - CARS AND COACHES**

**HEYSHAM VILLAGE COASTAL ROAD** 

BASED UPON THE ORDNANCE SURVEY MAPPING WITH THE PERMISSION OF THE CONTROLLER OF HER MAJESTY'S STATIONERY OFFICE OF CROWN COPPRIGHT. UNAUTHORISED REPRODUCTION INFRINGES CROWN COPPRIGHT AND MAY LEAD TO PROSECUTION OR CIVIL PROCEEDINGS.